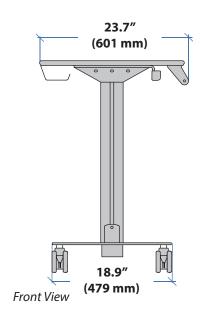

## SV10 Cart for Microsoft Surface

CAUTION: DO NOT EXCEED MAXIMUM LISTED WEIGHT CAPACITY. SERIOUS INJURY OR PROPERTY DAMAGE MAY OCCUR!

WARNING! THE WORKSURFACE CONTAINS STRONG MAGNETS THAT COULD CORRUPT DATA ON MAGNETIC OR TRADITIONAL HDD COMPUTER HARD DRIVES IF PLACED ON WORKSURFACE.