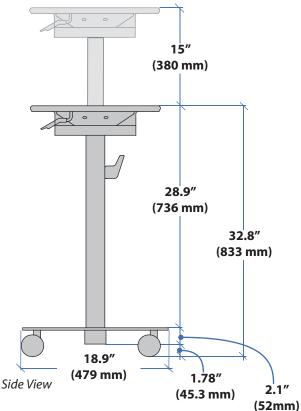

## SV10 Cart for Microsoft Surface

CAUTION: DO NOT EXCEED MAXIMUM LISTED WEIGHT CAPACITY. SERIOUS INJURY OR PROPERTY DAMAGE MAY OCCUR!

WARNING! THE WORKSURFACE CONTAINS STRONG MAGNETS THAT COULD CORRUPT DATA ON MAGNETIC OR TRADITIONAL HDD COMPUTER HARD DRIVES IF PLACED ON WORKSURFACE.