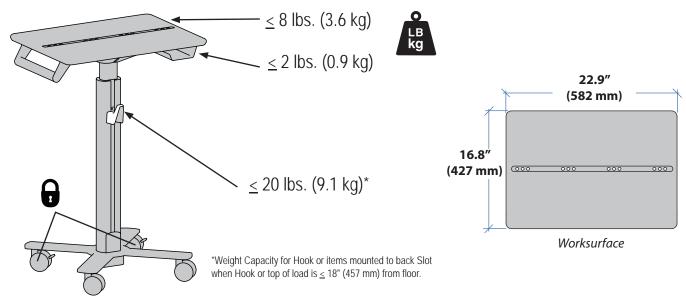

## SV10 Cart for Microsoft Surface

CAUTION: DO NOT EXCEED MAXIMUM LISTED WEIGHT CAPACITY. SERIOUS INJURY OR PROPERTY DAMAGE MAY OCCUR!

WARNING! THE WORKSURFACE CONTAINS STRONG MAGNETS THAT COULD CORRUPT DATA ON MAGNETIC OR TRADITIONAL HDD COMPUTER HARD DRIVES IF PLACED ON WORKSURFACE.