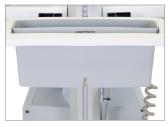

## Onboard power: Mobile temperature detection for any application

Quickly detect a temperature in high-traffic public areas, offices, manufacturing facilities, healthcare centers or other locations with our mobile thermal imaging cart. Our portfolio of brackets and accessories allow you to mount your preferred thermal imaging camera or telehealth equipment to bring quick temperature measurement wherever it's needed. Our long-lasting and safe LiFe battery technology offers a fast recharge for reliable workflows.

## Onboard power: Mobile temperature detection for any application

| CONFIGURATION                                     |                                                                                                       |
|---------------------------------------------------|-------------------------------------------------------------------------------------------------------|
| SV42-6302*                                        | StyleView Cart with LCD Pivot, LiFe Powered (select regional power requirements for full part number) |
| 97-828                                            | Sani-Wipes Holder                                                                                     |
| 98-029                                            | SV HD Monitor Kit                                                                                     |
| 97-863                                            | Primary Storage Drawer, Single                                                                        |
| Choose 1 of 3 to fit your thermal imaging camera: |                                                                                                       |
| 97-776-194                                        | Camera Shelf                                                                                          |
| 98-503                                            | Universal Thermal Camera Mount (works with some MOBOTIX® models)                                      |
| Custom                                            | Tall Thermal Camera Mount (works with some Hikvision® models)                                         |