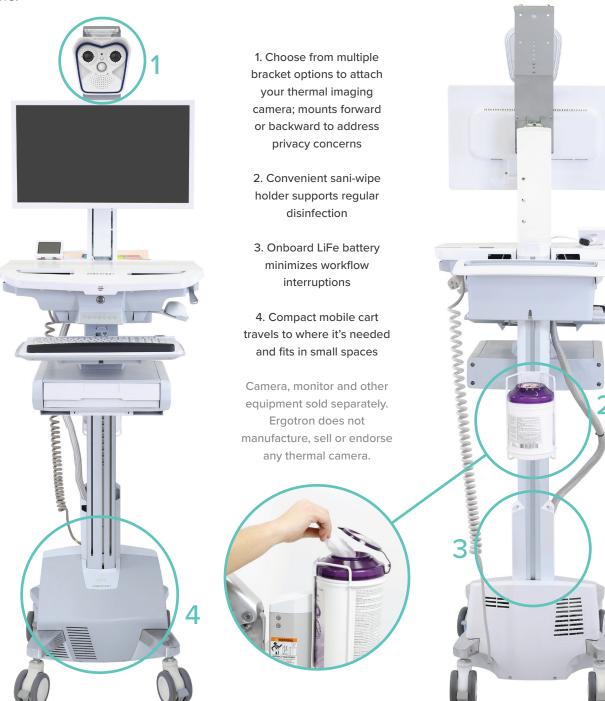

## Onboard power: Mobile temperature detection for any application

| CONFIGURATION                                     |                                                                                                       |
|---------------------------------------------------|-------------------------------------------------------------------------------------------------------|
| SV42-6302*                                        | StyleView Cart with LCD Pivot, LiFe Powered (select regional power requirements for full part number) |
| 97-828                                            | Sani-Wipes Holder                                                                                     |
| 98-029                                            | SV HD Monitor Kit                                                                                     |
| 97-863                                            | Primary Storage Drawer, Single                                                                        |
| Choose 1 of 3 to fit your thermal imaging camera: |                                                                                                       |
| 97-776-194                                        | Camera Shelf                                                                                          |
| 98-503                                            | Universal Thermal Camera Mount (works with some MOBOTIX® models)                                      |
| Custom                                            | Tall Thermal Camera Mount (works with some Hikvision® models)                                         |

Sani-Wipes Holder

SV HD Monitor Kit

Primary Storage Drawer, Single

Rear Storage Bin (included)

Camera Shelf

Universal Thermal Camera Mount

Tall Thermal Camera Mount

Hikvision® is a registered trademark of Hangzhou Hikvision Digital Technology Co., Ltd. MOBOTIX® is a registered trademark of MOBOTIX AG Corporation. Products referenced are not built and sold by Ergotron. They are purchased through third parties.