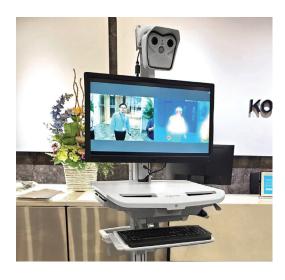

## Tailored Solutions Thermal Imaging Cart

## Onboard power: Mobile temperature detection for any application

Quickly detect a temperature in high-traffic public areas, offices, manufacturing facilities, healthcare centers or other locations with our mobile thermal imaging cart. Our portfolio of brackets and accessories allow you to mount your preferred thermal imaging camera or telehealth equipment to bring quick temperature measurement wherever it's needed. Our long-lasting and safe LiFe battery technology offers a fast recharge for reliable workflows.

## Onboard power: Mobile temperature detection for any application

| CONFIGURATION                                     |                                                                                                       |
|---------------------------------------------------|-------------------------------------------------------------------------------------------------------|
| SV42-6302*                                        | StyleView Cart with LCD Pivot, LiFe Powered (select regional power requirements for full part number) |
| 97-828                                            | Sani-Wipes Holder                                                                                     |
| 98-029                                            | SV HD Monitor Kit                                                                                     |
| 97-863                                            | Primary Storage Drawer, Single                                                                        |
| Choose 1 of 3 to fit your thermal imaging camera: |                                                                                                       |
| 97-776-194                                        | Camera Shelf                                                                                          |
| 98-503                                            | Universal Thermal Camera Mount (works with some MOBOTIX® models)                                      |
| Custom                                            | Tall Thermal Camera Mount (works with some Hikvision® models)                                         |